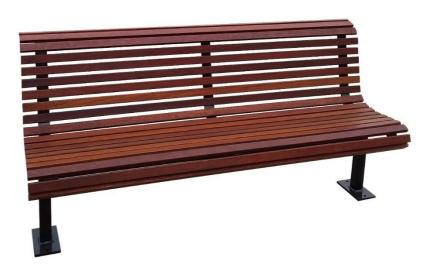

#### **Standard Specifications:**

Length: 1800mm

• Battens: hardwood timber 40 x 20mm, oiled

Lower Frame: galvanisedUpper Frame: cast aluminiumFinish: powder coated frame

Fixture: surface

#### Option examples:

mall seat with powder coated aluminium battens, frame + armrests and surface mount options

mall seat with painted timber battens, 2.1m length and custom square base plates options

mall seat with painted timber battens, back to back seats and surface mount options