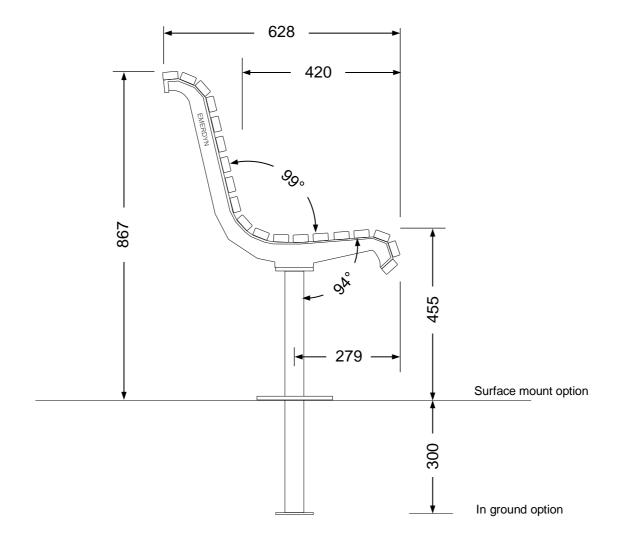

m

• Battens: hardwood timber 40 x 20mm, oiled

Lower Frame: galvanisedUpper Frame: cast aluminiumFinish: powder coated frame

Fixture: surface

#### **Options:**

Length: 2100mm, custom

Battens: painted, aluminium 38 x 25mm
Armrests: cast aluminium or aluminium flat bar

Lower Frame: Stainless Steel
Legs: Stainless Steel
Seats: back to back

Fixture: sub-surface, inground, plinth or wall

Available in this range: EM001 seat, EM002 bench, EM003 table

#### Option examples:



mall seat with powder coated aluminium battens, frame + armrests and surface mount options



mall seat with painted timber battens, 2.1m length and custom square base plates options



mall seat with painted timber battens, back to back seats and surface mount options

## **Mall Seat**

EM001



### **Dimensions**