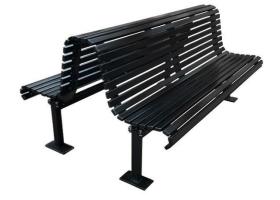

#### **Options:**

Length: 2100mm, custom

Battens: painted, aluminium 38 x 25mm
Armrests: cast aluminium or aluminium flat bar

Lower Frame: Stainless Steel
Legs: Stainless Steel
Seats: back to back

Fixture: sub-surface, inground, plinth or wall

#### Option examples:

mall seat with powder coated aluminium battens, frame + armrests and surface mount options

mall seat with painted timber battens, 2.1m length and custom square base plates options

mall seat with painted timber battens, back to back seats and surface mount options