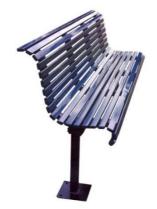

#### **Options:**

Length: 2100mm, custom

Battens: painted, aluminium 38 x 25mm
Armrests: cast aluminium or aluminium flat bar

Lower Frame: Stainless Steel
Legs: Stainless Steel
Seats: back to back

Fixture: sub-surface, inground, plinth or wall

#### Option examples:

mall seat with powder coated aluminium battens, frame + armrests and surface mount options

mall seat with painted timber battens, 2.1m length and custom square base plates options

mall seat with painted timber battens, back to back seats and surface mount options