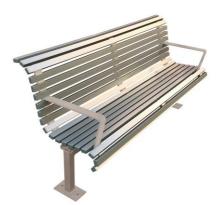

#### **Options:**

Length: 2100mm, custom

Battens: painted, aluminium 38 x 25mm
Armrests: cast aluminium or aluminium flat bar

Lower Frame: Stainless Steel
Legs: Stainless Steel
Seats: back to back

Fixture: sub-surface, inground, plinth or wall

#### Option examples:

mall seat with powder coated aluminium battens, frame + armrests and surface mount options

mall seat with painted timber battens, 2.1m length and custom square base plates options

mall seat with painted timber battens, back to back seats and surface mount options